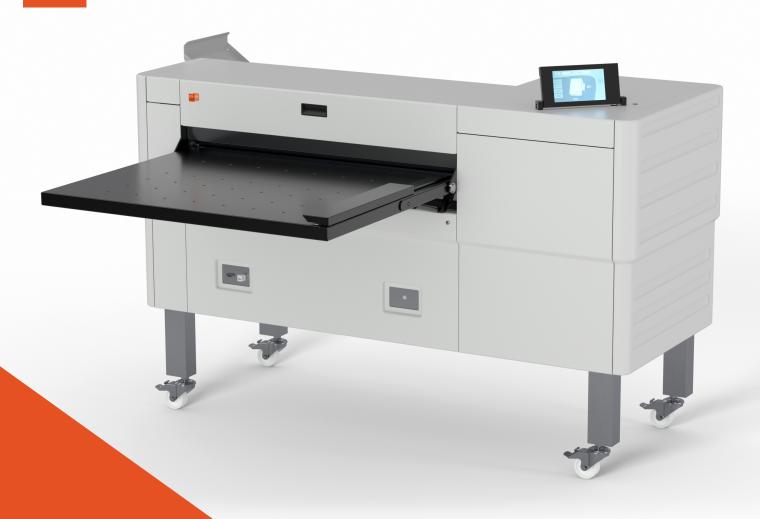

## **Easy Folding**

The *estefold* **3010** presents standard-setting technology, comfort and unmatched flexibility in what might just be the most compact 1-step, full-fold device ever.

## **Features**

User Interface 7" touch display

Feed Manual (1 step)

Speed up to 30 m/min

Programs 45 - editable

Folding styles DIN A,B,C & Freestyle

Conveyor capacity up to 80 A0

Panel width Fan Fold 170 - 230 mm